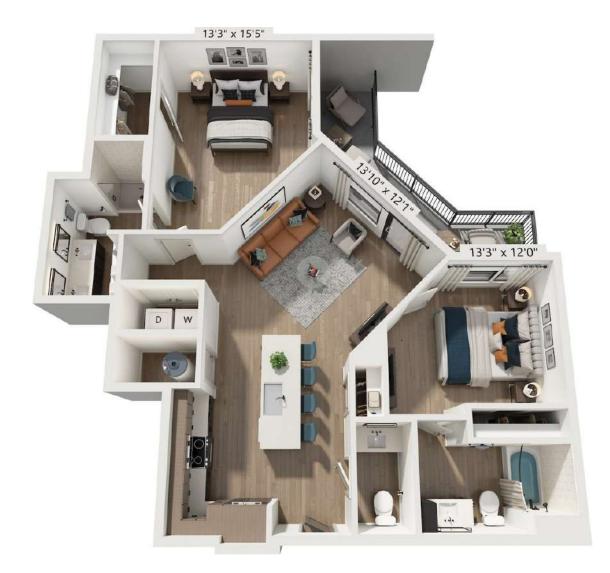

## **B5.3** 2 BED / 2.5 BATH

## **1121** SQ. FT.

| ELAN | 4612 Gilead St.   Charlotte, NC 28217 |
|------|---------------------------------------|
| LOSO | www.elanloso.com                      |

Floor plans are artist's rendering. All dimensions are approximate. Actual product and specifications may vary in dimension or detail. Not all features are available in every apartment home. Prices and availability are subject to change. Rent is based on monthly frequency. Additional fees may apply, such as but not limited to package delivery, trash, water, amenities, etc. Please see a representative for details.